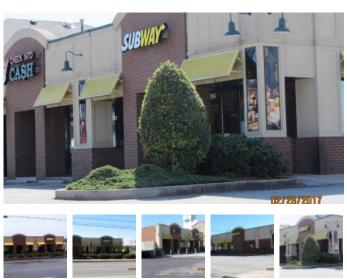

## **Retail Facilities**

Square Feet: 5,000 s.f.

Project Location: Preston Highway - Louisville,

Kentucky

Contruction Dates: Started: October 25, 2003

Finished: March 2004

End User: Subway and Available tenant space

7,000 s.f. retail center with Subway Restaurant and Anchor Check Cashing tenant along side the Subway.

The super structure is custom engineered by Butler Manufacturing. The roof is 24 gage standing machine seamed Pittsburgh double lock, full 360 degrees hidden fastener galvalume system. The facade is metal studs, sheathing, brick, external insulated finish systems, storefront glass, windows and doors.

The restaurant was a build-out by Lichtefeld, Inc.

The building was a spec. building for the Subway Franchise.