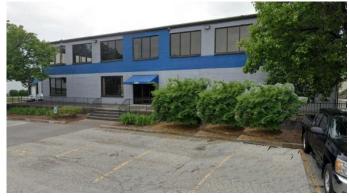

## CHIPS INVESTMENTS/PAP'S BEEF JERKY

**Distribution Centers, Retail - Warehouse** 

Square Feet: 11,223 s.f. of interior remodel

Project Location: 4790 Crittenden drive

Louisville, KY

Contruction Dates: 3-16-2020 thru 6-16-2020

End User: Food processing and distribution.

This is a 11,223 s.f. interior remodel project for Chips Investments, Derby City Distribution, and Paps Beef Jerky. There is approx. 9,383 s.f. of distribution, packaging, and production of the Pap's and Grippos distribution products. The remodel addition includes, underground trench drains for beef jerky production, cooking and packaging, freezer cooler installs, grease trap installs, epoxy flooring installs, vinyl coated ceilings, FRP walls, insulation, lab room, prep room, clean room, offices, restroom upgrades, three compartment sinks, electric, HVAC, plumbing and sprinkler work, and break room rework. The underground trench drain drainage system is complex and there will be three rooms feeding into the system out to a grease trap. Warehouse renovations and additions.