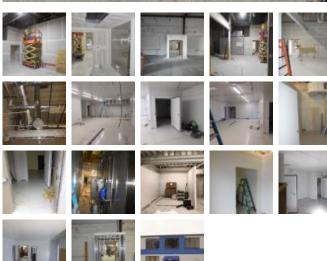

End User: Food processing and distribution.

This is a 11,223 s.f. interior remodel project for Chips Investments, Derby City Distribution, and Paps Beef Jerky. There is approx. 9,383 s.f. of distribution, packaging, and production of the Pap's and Grippos distribution products. The remodel addition includes, underground trench drains for beef jerky production, cooking and packaging, freezer cooler installs, grease trap installs, epoxy flooring installs, vinyl coated ceilings, FRP walls, insulation, lab room, prep room, clean room, offices, restroom upgrades, three compartment sinks, electric, HVAC, plumbing and sprinkler work, and break room rework. The underground trench drain drainage system is complex and there will be three rooms feeding into the system out to a grease trap. Warehouse renovations and additions.