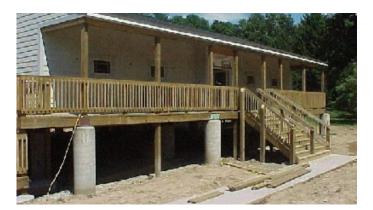

## **Restaurant Buildings**

Square Feet: 4,500 s.f.

Project Location: 1 Acre - River Road - Louisville,

Kentucky

Contruction Dates: April 2004

End User: Chick Inn Patrons

This 4,500 s.f. restaurant was a hard bid rebuild of the original Chick Inn restaurant which burned down in 2000. Base construction is wood framed, plywood decked roof, insulation sheathing, hardy plank siding, wood windows, wood floors and drywall/wainscot bead board interior walls. The restaurant had to be built above the flood plain this time around.