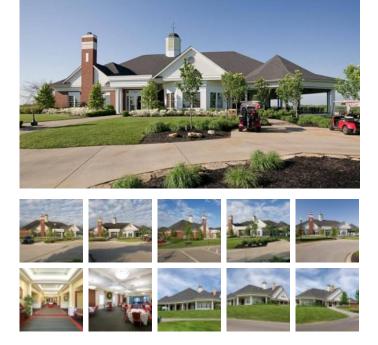

## CARDINAL CLUB COUNTRY CLUB - CLUBHOUSE

## **Recreational Facilities**

Square Feet : 13,000 s.f.

Project Location : *Cardinal Club Ln. - Simpsonville,* Kentucky

Contruction Dates : 2002

End User : Recreational golf clubhouse

13,000 s.f. golf club clubhouse. Concrete foundations, stick framed, sheathing, brick veneer, dryvit stucco accents, vinyl clad wood windows, wood roof deck, A grade asphalt shingles and A grade interior finishes.

Locker rooms, bar/lounge, dinning room, kitchen, pro shop, cart storage, administrative offices, conference room, patio, rotunda with cherrywood Wainscot.