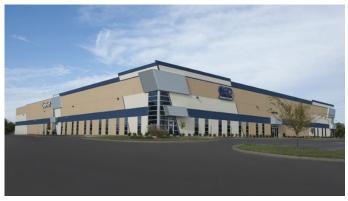

## BLANKENBAKER DISTRIBUTION CENTER

## **Distribution Centers**

Square Feet : 95,000 s.f.

Project Location: 2909 Blankenbaker Road,

Louisville, KY 40299

Contruction Dates: July 2015 thru March 2016

End User: Multi tenant office warehouse

95,000 s.f. multi tenant building set up for five tenants. This building is a Butler Steel Building System with MR-24 standing machine seamed roof, 25 year warranty, concrete tilt walls, store front glass systems, decorative entry canopies, with finished office space for each tenant.

Designed and built by Lichtefeld, Inc. coupled with Berry Prindle Architects.