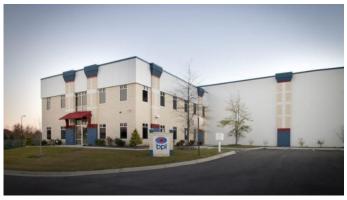

## **BIOPHARMA OF LOUISVILLE**

## Office / Warehouse

Square Feet: 52,000 s.f.

Project Location: Riverport - Louisville, Kentucky

Contruction Dates: August 2010 thru February 2011

End User: Blood Plasma storage and managment.

52,000 s.f. of total project under roof. 40,000 s.f. refrigeration/freezer warehouse building with two story office, 6,000 s.f. per floor. Refrigerated shipping area 40 degrees Fahrenheit. Ammonia based cooling systems to -35 degrees Fahrenheit. 8 acres of site work including road extension and cull-de-sac construction.