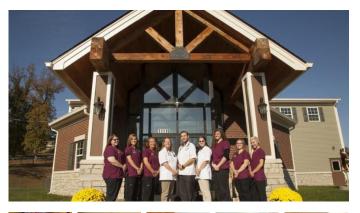

## **Medical Projects**

Square Feet: 7,572 s.f.

Project Location: 1000 Dezern Court, Louisville KY

Contruction Dates: August. 2015 thru Feb 2016

End User: Medical Vet

This project is a 7,572 square foot Veterinary Equine Office/Hospital project. It has a block foundation, concrete floors, wood framed structure, wood truss roof system, painted block, brick/stone facade, vinyl siding, double hung windows, shutters, shingled roof, specialty stalls inside, two cranes for equine surgery, small pets veterinary area, second floor offices and observation room.

This project was designed and built by Lichtefeld, Inc. Phase 2 will be partnered with Al Architects.