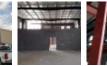

Site - 2.0 acres

Office Warehouse – 7,500 s.f. (5,000 s.f. office), Butler Pre-engineered Widespan structure with a 2,500 s.f. mezzanine, MR-24 standing seam roof system, block masonry on the front and sides, Shadowall metal panels on the sides and rear, concrete foundations and slab, Curtain wall window system with storefront windows and doors, overhead doors, personnel doors, glass block wall, interior office finishes, exposed bar joist, breakroom, restrooms, offices, etc.