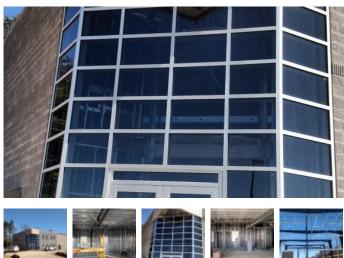

## **ASSURED ASSET PROTECTION**

Office / Warehouse

Square Feet: 7,500 s.f. (5,000 s.f. office)

Project Location: 258 Gardner Way, Mt Washington,

Ky 40047

Contruction Dates: 9-2017 thru 4-2018

End User: Office warehouse

Site - 2.0 acres

Office Warehouse – 7,500 s.f. (5,000 s.f. office), Butler Pre-engineered Widespan structure with a 2,500 s.f. mezzanine, MR-24 standing seam roof system, block masonry on the front and sides, Shadowall metal panels on the sides and rear, concrete foundations and slab, Curtain wall window system with storefront windows and doors, overhead doors, personnel doors, glass block wall, interior office finishes, exposed bar joist, breakroom, restrooms, offices, etc.