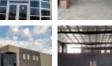

## **ASSURED ASSET PROTECTION**

Office / Warehouse

Square Feet: 7,500 s.f. (5,000 s.f. office)

Project Location: 258 Gardner Way, Mt Washington,

Ky 40047

Contruction Dates: 9-2017 thru 4-2018

End User: Office warehouse

Site - 2.0 acres

Office Warehouse – 7,500 s.f. (5,000 s.f. office), Butler Pre-engineered Widespan structure with a 2,500 s.f. mezzanine, MR-24 standing seam roof system, block masonry on the front and sides, Shadowall metal panels on the sides and rear, concrete foundations and slab, Curtain wall window system with storefront windows and doors, overhead doors, personnel doors, glass block wall, interior office finishes, exposed bar joist, breakroom, restrooms, offices, etc.