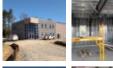

Site - 2.0 acres

Office Warehouse – 7,500 s.f. (5,000 s.f. office), Butler Pre-engineered Widespan structure with a 2,500 s.f. mezzanine, MR-24 standing seam roof system, block masonry on the front and sides, Shadowall metal panels on the sides and rear, concrete foundations and slab, Curtain wall window system with storefront windows and doors, overhead doors, personnel doors, glass block wall, interior office finishes, exposed bar joist, breakroom, restrooms, offices, etc.