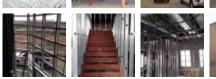

Site - 2.0 acres

Office Warehouse – 7,500 s.f. (5,000 s.f. office), Butler Pre-engineered Widespan structure with a 2,500 s.f. mezzanine, MR-24 standing seam roof system, block masonry on the front and sides, Shadowall metal panels on the sides and rear, concrete foundations and slab, Curtain wall window system with storefront windows and doors, overhead doors, personnel doors, glass block wall, interior office finishes, exposed bar joist, breakroom, restrooms, offices, etc.