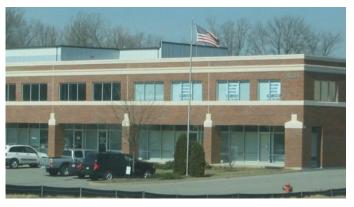

## Office / Warehouse

Square Feet: 26,000 s.f.

Project Location: Plantside Dr. - Louisville, Kentucky

Contruction Dates: Start Date: 2003 - End Date:

2004

End User: Tenent spec. building

26,000 s.f. Butler engineered widespan structural system with MR-24 roof system by Butler.

The building is a shell only structure with brick stone facade, storefront glass, storefront doors. The back is painted 8" block with hollow metal doors and overhead doors. The building is designed to be multi-tenant and two story if necessary. Steve Harker was the architect.