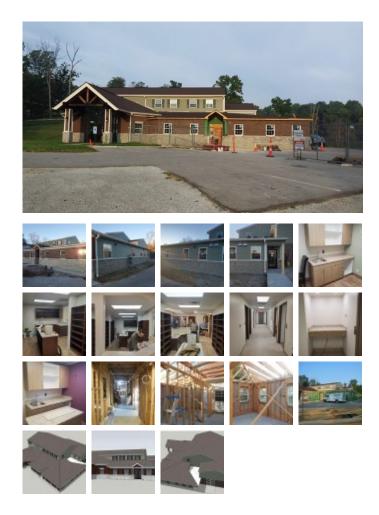

## BANNON WOODS VETERINARIAN CLINIC

## **Medical Projects**

Square Feet : 2,300 s.f. addition/interior renovation

Project Location : 1116 Dezern Ave. Fairdale, KY 40118

Contruction Dates : 4-12-2021 thru January 2022

Original project built in 2016 was 7,887 s.f. for equine hospital handling surgery and rehab for horses. This addition expands the business (2,300 s.f.) to a small animal vet clinic with 10 exam rooms, two comfort exam rooms, an admin area, and retail area. The clinic will handle dogs cats, pigs, lamas, alpacas, goats, etc. This is a wood framed addition structure with brick veneer, stone veneer, siding, double hung insulated windows, aluminum store front glass doors, shingled roof, and minimal parking rework.

Designed and built by Lichtefeld, Inc. partnered with Architectural Investments