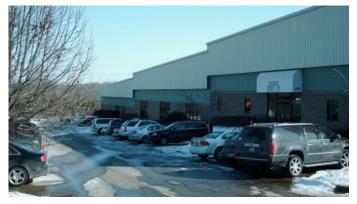

## **Office Buildings**

Square Feet: 15,000 s.f.

Project Location: 13157 Middletown Industrial Blvd.,

Louisville, KY

Contruction Dates: May 2016 thru August 2016

End User : *Medical Supply* 

15,000 s.f. interior remodel for medical cleaning device company. Project includes 5,000 s.f. of warehouse renovation, 10,000 s.f. of paint, carpet, conference room retrofit and office retrofit. Project is in a current multitenant facility located in the Middletown Distribution Center, Middletown Industrial Blvd.