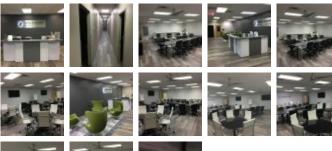

## **Office Buildings**

Square Feet: 15,000 s.f.

Project Location: 13157 Middletown Industrial Blvd.,

Louisville, KY

Contruction Dates: May 2016 thru August 2016

End User : *Medical Supply* 

15,000 s.f. interior remodel for medical cleaning device company. Project includes 5,000 s.f. of warehouse renovation, 10,000 s.f. of paint, carpet, conference room retrofit and office retrofit. Project is in a current multitenant facility located in the Middletown Distribution Center, Middletown Industrial Blvd.