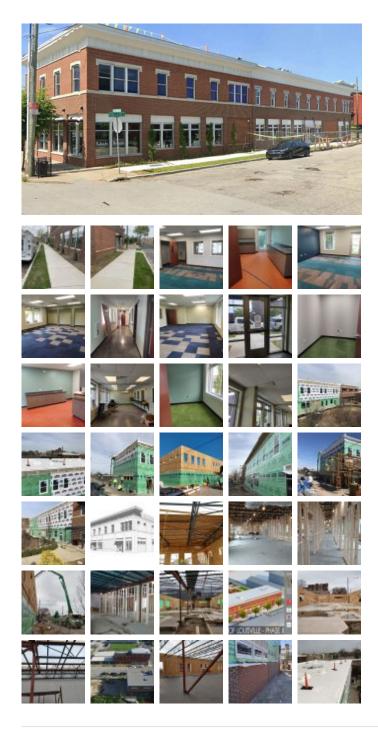

## **Office Buildings**

Square Feet : 8,000 s.f.

Project Location : *East College Street Louisville, KY* 

Contruction Dates : Sept. 2017 through a phased process as donations come in

End User : Offices

Building Addition – 8,000 s.f., 2 story, classroom/office addition, concrete foundations and slab, conventional steel bar joist resting on SIPS wall panels, brick masonry, double hung and storefront window system, PVC roof system,

interior offices, restrooms, classrooms, training & conference rooms, etc.

General contractor for Youth build offering value engineering services to lower the cost in an effort to bring it closer to budget.