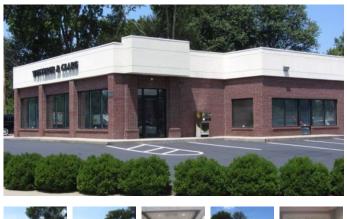

## **Office Buildings**

Square Feet: 2700 sq. ft. addition .75 acres

Project Location: Bowman Ave. - Louisville,

Kentucky

Contruction Dates: 4-2-12 to 8-2-12

End User: Attorney Offices

2,700 s.f. attorney office building addition to current facility. Building consists of concrete footings, foundations, slab on grade. Wood framed skeletal structure with sheathing, tyvek wrap, brick veneer, store front glass windows and doors. Interior work consists of drywall finished, paint, carpet, acoustical ceilings, crown molding, wood doors, wood trims, standard lighting, HVAC, and plumbing for offices.

Designed and built by Lichtefeld, Inc. along with Berry Prindle Architects