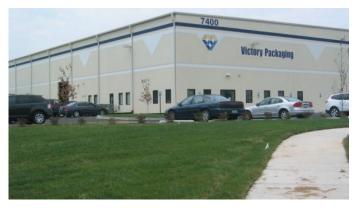

## **VICTORY PACKAGING**

## **Distribution Centers**

Square Feet : 150,000 s.f.

Project Location: 7400 Tradeport Dr. - Louisville,

Kentucky

Contruction Dates: October 1, 2008 to May 1, 2009

End User: Distribution

150,000 s.f. distribution center. 200′ x 750′ x 30′. This a Butler structure custom metal building system with MR=24 standing machine seamed roof system, R-30 in the roof, 25 year warranty on the standing machine seamed roof system. The project has 7.25 inch thick tilt walls, store front glass systems, 50′ x 50′ bays, truck docks with levelers, dock lights, dock seals, a truck court, 3500 sf of office area. This was a build to suit lease back with option to purchase. Victory Packaging did purchase the property.