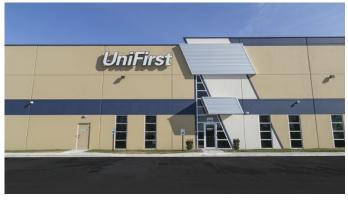

## **UNIFIRST**

## Office / Warehouse

Square Feet: 16,000 s.f.

Project Location: 2909 Blankenbaker Road,

Jeffersontown, Ky 40299

Contruction Dates: 2-2016 thru 7-2016

End User: Services uniforms business

16,000 s.f. tenant located in the Blankenbaker Development Center. The distribution center is 95,000 square foot multi-tenant facility.

4,000 s.f. of office and 12,000 s.f. of warehouse. This company is a uniform company handling uniform drop off and pick up for cleaning and distribution. This building was designed and build by Lichtefeld, Inc. partnered with Berry Prindle Architects.