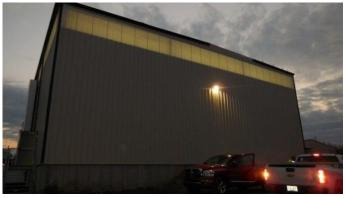

## **TOVA INDUSTRIES**

Office / Warehouse, Retail - Warehouse

Square Feet: 9,000 s.f.

Project Location : Electron Drive - Louisville, Ky

Contruction Dates: July 2016 thru November 2016

End User: Warehouse

This manufacturing facility was designed for mostly dry good storage. The business makes food products for the spice industry, corn meal, flower cooking mixes, syrups, and different type additives for macaroni and cheese, spice additives for different foods in the industry. The project is a 9,000 s.f. Butler custom metal building addition with metal wall panels, light panels, drive-in doors, docks, lighting, heating, and air conditioning. The project was designed and built by Lichtefeld, Inc. partnered with Berry Prindle Architects.