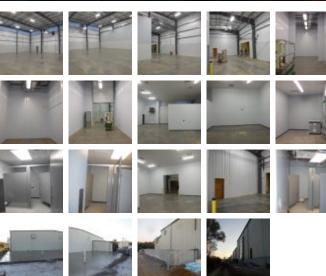

## **TOVA INDUSTRIES**

Office / Warehouse, Retail - Warehouse

Square Feet: 9,000 s.f.

Project Location : Electron Drive - Louisville, Ky

Contruction Dates: July 2016 thru November 2016

End User: Warehouse

This manufacturing facility was designed for mostly dry good storage. The business makes food products for the spice industry, corn meal, flower cooking mixes, syrups, and different type additives for macaroni and cheese, spice additives for different foods in the industry. The project is a 9,000 s.f. Butler custom metal building addition with metal wall panels, light panels, drive-in doors, docks, lighting, heating, and air conditioning. The project was designed and built by Lichtefeld, Inc. partnered with Berry Prindle Architects.