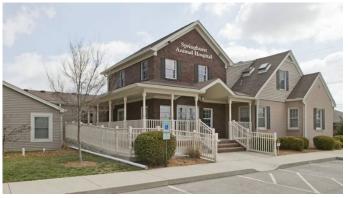

## SPRINGHURST ANIMAL HOSPITAL

## **Medical Projects**

Square Feet: 800 s.f. addition remodel

Project Location: 9901 Brownsboro Road -

Louisville, Kentucky

Contruction Dates : September 2009 thru December

2009

End User: Vetrinarian Hospital

Two story building addition to an existing building for the vet clinic. This building is stick built, brick veneer, vinyl clad windows, aluminum doors, vinyl siding, concrete, vinyl railing, vinyl soffit, lighting, new parking lot, landscape upgrade, interior remodel.

Designed and built by Lichtefeld, Inc. Architect Mike Prindle.