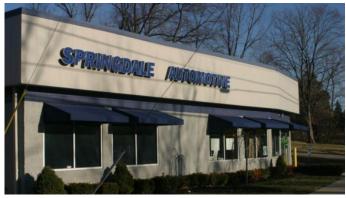

## SPINGDALE AUTOMOTIVE REBUILD

## **Automotive Facilities**

Square Feet: 4,000 s.f.

Project Location: 8005 Brownsboro Rd. - Louisville,

Kentucky

Contruction Dates : October 3, 2005 thru January

15, 2006

End User: Springdale Automotive repair

Automotive service facility. 4,000 s.f. total, 800 s.f. office and 3,200 s.f. garage. The building is a Butler steel structural system with a MR-24 standing machine seamed roof system. It has a Butler Texture Cote wall system. Other materials used were block, store front glass, metal studs, mansard facade with lighted texcote panels. Designed by Lichtefeld, Inc. and Berry Prindle Architects. Engineered by Butler Manufacturing and Milestone Engineering.