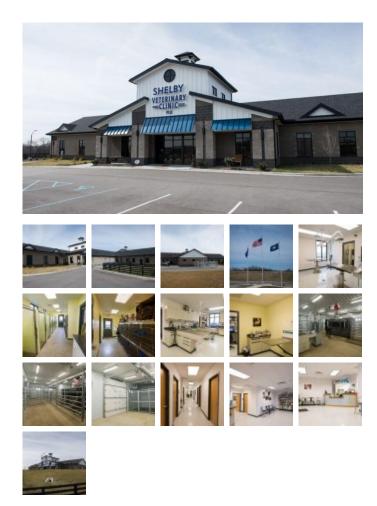

## **Medical Projects**

Square Feet : 7,500 s.f.

Project Location : 61 Legends Court, Shelbyville, KY

Contruction Dates : 11-1-14 thru 5-2015

End User : Medical

This project is a one story, masonry block structure, wood framed roof truss, shingled roof, metal exterior accents, store front glass, store front lobby . The interior has block kennel stalls with glass facade kennel doors. The kennels have exterior entry/exit to a fenced in dog run outside. Interior construction designed for cattle corals for bovine treatment and there are areas for small animal medical treatments. There are offices, exam rooms, X-ray, break rooms, restrooms, waiting area.

The project was designed and built by Lichtefeld, Inc partnered with Berry Prindle Architects for the Shelby Veterinary clinic.