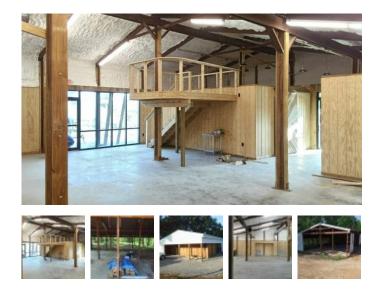

## SECOND CHANCE WILD LIFE CENTER

**Public Services Buildings** 

Square Feet : 2,400 s.f.

Project Location : Mt. Washington, Ky

Contruction Dates : 6-1-2017 thru 8-30-2017

End User : Medical/animal health care

Renovation – 2,400 s.f. activity center, repair the roof and siding on existing pole barn, cut in new entrance doors and windows, patio at the front entrance, add new restrooms, meeting room and presentation room, bird nest observatory, new plumbing, HVAC, electrical and lighting.

Second Chance Wild Life is privately funded for injured wild life that needs medical care and recovery.