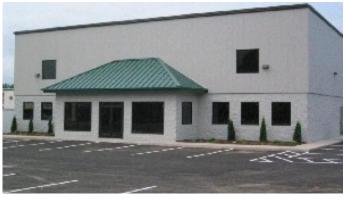

## Office / Warehouse

Square Feet: 5,000 s.f. and 4,800 s.f.

Project Location: Gardiner Lane. & Poplar Level Rd.

- Louisville, Kentucky

Contruction Dates: Started Spring 2004

End User: Joyce an Keith Schoening

Two buildings, 5,000 s.f. and 4,800 s.f. to be used as rental office/warehouse space.

One building, Hilti, will occupy and the other is being marketed. Both buildings are Butler steel buildings, with an MR-24 standing machine seamed roof system. They also have style wall flat panels, masonry block, store front glass, overhead doors, hollow metal doors, concrete floors, and asphalt paved parking areas.