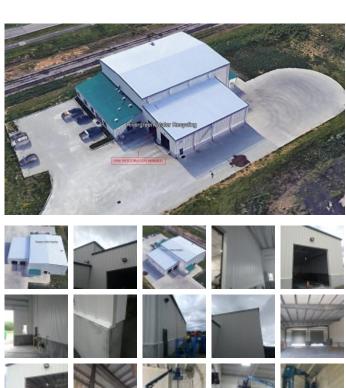

## RIVERGREEN FIRE RESTORATION

**Trucking Facilities, Public Services Buildings** 

Square Feet : 15,000 s.f.

Project Location : Port Road - River Port - Louisville,

Ky.

Contruction Dates: 4-15-19 thru 5-30-2019

End User: Water Recycle Plant

Lichtefeld, Inc designed and built this building in 2013 for Rivergreen Recycling. The building had a truck fire inside the building in 2019 damaging about 1/3 of the building via smoke, fire, heat, warped metal walls, etc. Lichtefeld, Inc. was hired by the owner to demo the burned portions of the building, replace insulation, liner panel, roof panels, wall panels, girts, purlins, bracing, doors, framed openings, all trims, gutters and downspouts. The project will be coordinated with the owner and his equipment company for scheduling in stages removing old

equipment as well as new equipment. Once the materials are delivered we are looking at a three month process.