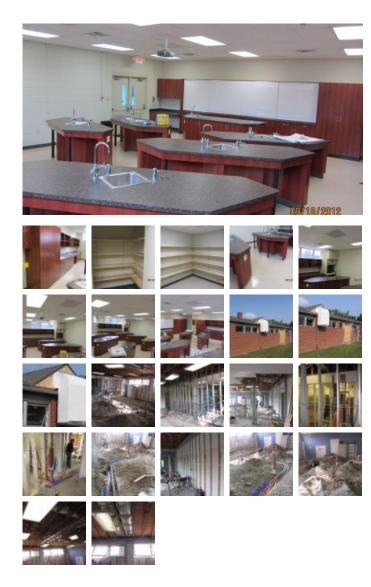

## **Schools and Churches**

Square Feet : 2,400 s.f. remodel

Project Location : Westport Rd. - Louisville, Kentucky

Contruction Dates : 7-11-12 to 8-30-12

End User : School Lab

Demolition and remodel install of a "chemistry lab" for the school. Dead line was three months in the summer. There was some remodeling of interior spaces while in school. This was a phased project with after hours work and in school organization. The project was well orchestrated and finished early.

Designed and built by Lichtefeld, Inc. partnered with Berry Prindle Architects.