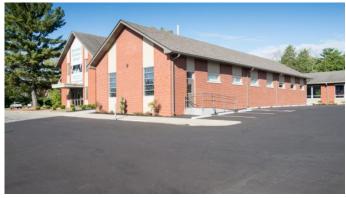

## **Schools and Churches**

Square Feet: 4,000 s.f.

Project Location: 8509 Westport Road, Louisville,

Ky. 40242

Contruction Dates: 12-15-2016 to 3-30-2017

End User: Church School

Portland Christian School classroom addition. Four classrooms and partial interior remodel. This building is a slab on grade metal panelized stud wall system with insulation and sheathing exterior, brick vanier, windows, and hardie board exterior.

This project was value engineered by Lichtefeld, Inc.

Check out scriptures day in our photo gallery. Students write their favorite scriptures on the building shiel under construction.