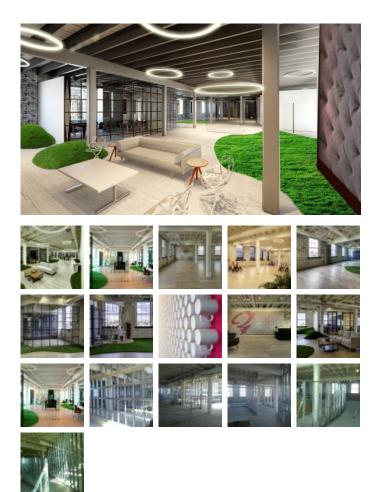

## **Office Buildings**

Square Feet : 12,000 s.f.

Project Location : 908 S. 8th Street Louisville, Ky 40203

Contruction Dates : Jan. 2, 2017 thru Apr. 2017

End User : Web design/online advertising/digital branding

This unique 12,000 s.f. interior remodel fit-up is located in downtown Louisville, Ky. on the third floor of the Breckenridge Tech Center. There will be a reception area, lounge/café area, 14 offices, a meeting room, a production area, a development room, a break room, a large training area, and restrooms. There will be curved office walls, several interior glass walls, a unique café type lounge area for customers, artificial grass areas for a park like feel, and contemporary lighting systems. It will be very colorful and hi-tech looking as you can see from the renderings here within. Congratulations to OOhology for their new office headquarters.