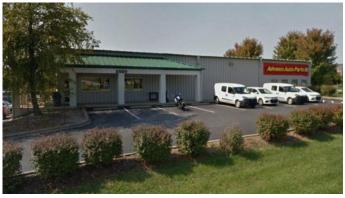

## ADVANCED AUTO PARTS COMPANY

**Retail - Warehouse** 

Square Feet: 10,000 sf

Project Location: Plantside Drive - Louisville,

Kentucky

Contruction Dates: Summer 2002

End User: Retail office warehouse

10,000 sf office retail warehouse. This project is a Butler custom metal building with MR-24 standing machine seamed roof system, storefront glass, rear docks, restrooms, conference room, open office area, retail floor space, and break room, as well as warehouse storage space. 25 year warranty on the roof. The project was originally built for ON-Line Printing. The building is now an Advanced auto parts store.