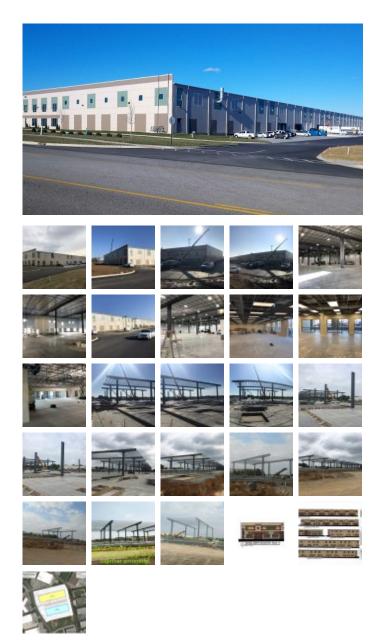

## **Office / Warehouse**

Square Feet : 174,500 s.f. (28' low eave height)

Project Location : 2501 Stanley Gault Parkway, Eastpoint Business Park, Louisville, Ky

Contruction Dates : 5-1-18 to 10-30-18 (Major rain delays)

End User : Office Warehouse /Distribution

Lichtefeld, Inc. is providing the Butler Metal Building System for Oakland Eastpoint, LLC. managed by Boland Properties. Lichtefeld, Inc. partnered with DKN Architects to provided the custom engineering system for the base structural steel package. This project is for 174,500 s.f. office warehouse/distribution center. The building has a Butler state of the art MR-24 standing machine seamed roof system with 25 year warranty. The building has 50' x 50' bays nominal, R-30 insulated roof system, supports 9.25" concrete tilt wall panels on all four sides. There will

be a 10,000 s.f. mezzanine system in the building for the tenants 2 story office space. This building is a speculative building with one tenant committed YTD.

This project was designed by Butler Engineering Systems along with DKN Architects and SCA Engineers.