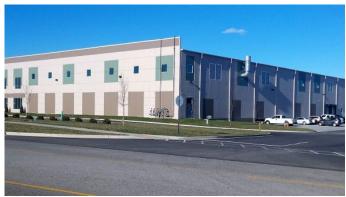

## **Distribution Centers**

Square Feet: 150,000 s.f.

Project Location : 2501 Stanley Gault Parkway

East point Business Park, Louisville Ky.

Contruction Dates: Begin erection on 1-19-2019 targeted for a four month erection process.

End User: Office warehouse distribution.

This is phase two of a large office warehouse project. Lichtefeld, Inc. is providing the Butler Metal Building System for Oakland Eastpoint, LLC. managed by Boland Properties. Lichtefeld, Inc. has partnered with DKN Architects to provided the custom designed engineering system for the base structural steel package. This project is for 150,000 s.f. office warehouse/distribution center. The building has a Butler state of the art MR-24 standing machine seamed roof system with 25 year warranty. The building has 50′ x 50′ bays nominal, R-30 insulated roof system, and supports 9.25″ concrete tilt wall panels on all four sides. There will be tenants for the future proposed office warehouse space. This building is a speculative building waiting for future tenants YTD.