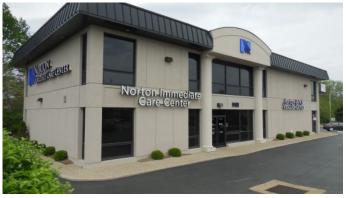

## NORTONS VASCULAR DUPONT (2ND FLOOR)

## **Medical Projects**

Square Feet: 4,040 s.f.

Project Location: 901 Dupont Road, Suite 200

Louisville Ky

Contruction Dates: 10-1-18 thru 12-20-18

End User: Medical

Renovation project for Norton's Medical. Complete interior demolition and renovation of the 2nd floor. Includes removing all walls, floors, electrical, pumbing, HVAC, Sprinklers, ceilings, insulation, main sewer line replacement, reconfigure framing and drywall replacement, acoustical ceiling, plumbing, HVAC, complete electrical upgrade and rework, painting of the exterior/interior building, case work upgrades, replace storefront glass and new flooring as well. entire floor plan was a total rework and reinstall.