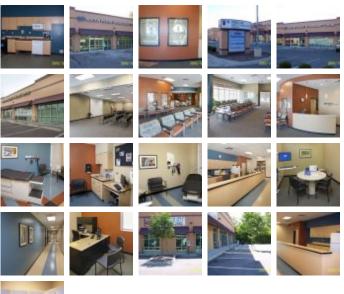

Interior includes offices, exam rooms, restrooms, breakroom, conference room, meds room, lab room, reception area, nurses station, and waiting room.

Designed and built by Lichtefeld, Inc.