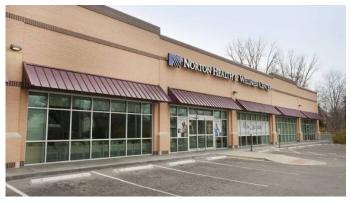

## NORTON WEIGHT MANAGEMENT CENTER

## **Medical Projects**

Square Feet: 17,000 s.f.

Project Location: Dupont Square - Louisville,

Kentucky

Contruction Dates: July 2010 thru December 2010

End User: Bariatic weight loss center

Lichtefeld, Inc. built this 22,000 s.f. building in 2008. Recently completed 17,000 s.f. interior fit up for Norton's Healthcare.

Building shell is an insulated Butler Steel structural system, MR-24 metal roof system (machine seamed with 20 year warranty), storefront glass systems, storefront glass doors, brick façade, style wall flat metal panels on three sides, hollow metal exit doors, and overhead doors.