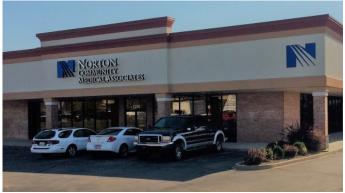

## **NORTON LAGRANGE CMA**

## **Medical Projects**

Square Feet : 11,867 s.f.

Project Location : LaGrange, KY

Contruction Dates: May 2016 thru August 2016

End User: Medical Office Building

11,867 s.f. complete interior demolition and remodel. Doctor's office in conjunction with visiting specialist offices were installed within space. Total interior demolition of (2) existing units down to the shell and rebuild as (1) office. Relocate (1) existing electrical service and eliminate the other. Replace (5) existing roof top units and add (1) new unit. Renovation to result in (22) exam rooms, doctor's offices, nurse stations, x-ray room, lab, and various procedure rooms. All plumbing reworked and all electrical reworked to meet the new plan requirements.