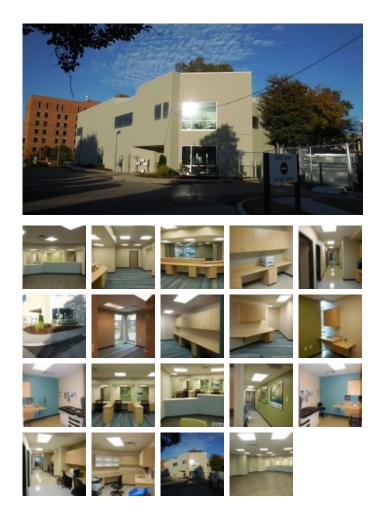

## **Medical Projects**

Square Feet : 1,780 s.f. new 9,543 s.f. remodel

Project Location : 825 Barret Ave. Louisville, KY 40204

Contruction Dates : Est. July 1, 2015 thru Nov. 30, 2015

End User : Medical

This two phased project includes a 1,780 s.f. two story building addition broken down into two areas. First floor is 1,500 s.f. of exam rooms, offices, and hallways plus a two floor lobby/elevator addition area approx. 280 s.f. There will be 9,543 s.f. of remodeled space in the current building. There was minor site work including an alley access, driveway rework, updated signs, and updated sidewalks. Existing elevator was removed and new elevator added to exterior of building. HVAC was 90% removed and renewed, updated, and installed all new finishes.

This was a hard bid. Lichtefeld, Inc. was awarded the job as the value engineered, low bidder for the project.