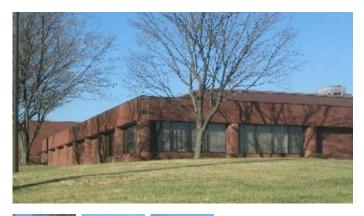

## **Office Buildings**

Square Feet: 56,000 s.f.

Project Location : Shelbyville Road - Louisville,

Kentucky

Contruction Dates: Start Dec. 15, 2005 -

Completion May, 2006

End User: Mortgage Company

56,000 s.f. total office remodel. Conventional construction with metal studs, sheathing and brick. It has a built up EPDM roof system. The wall system consists of studs, block and brick. Other materials used are storefront glass and brick. Designed by Tucker-Booker Architects. Engineered by Tucker-Booker Architects.