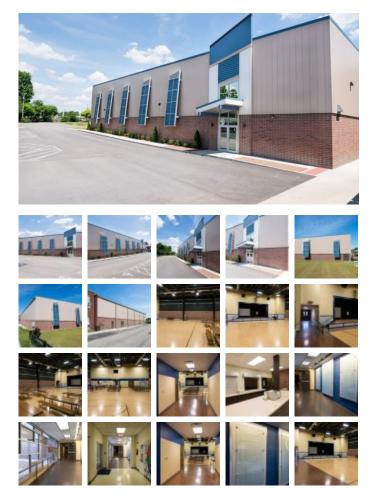

## **Schools and Churches**

Square Feet : 10,000 s.f.

Project Location : Louisville, KY

Contruction Dates : 12-1-14 - 8-2015

End User : Multipurpose School

Meredith Dunn School New Construction

10,000 s.f. Auditorium/Gymnasium – Site work, concrete, masonry, steel, aluminum storefront, framing, drywall, ceilings, cabinetry, paint, insulation, flooring, doors and hardware, sports equipment, audio/video, stage lighting, kitchen equipment, plumbing, HVAC and electric.

2,000 s.f. of classroom space in the existing building – framing, drywall, doors and hardware, paint, ceilings, HVAC and electrical. This was a project whereby the school members were participating in the construction donating services like painting and kitchen equipment, plumbing etc. This was a 5 month project that went on longer due to member participation and donations.