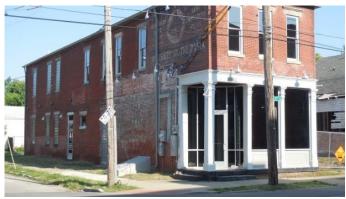

## **Office Buildings**

Square Feet: 2,960 s.f.

Project Location: 2532 S. 4th Street, Louisville, Ky.

Contruction Dates : 6 months in two phases.

End User: Technology business

This is an existing building that will be renovated and added on to. Total square footage will be 2,960 when complete for a technology based business.

Work involves concrete restoration and new concrete construction, masonry renovation, tuck pointing mortar, new masonry, wood framing, wood stairs, metal doors frames, sliding barn door type installs, new window installs,

patching and repairing drywall, new paint, new hard wood flooring, new HVAC, and updated electrical. there will be a second step to this renovation called the Bunk house project. Photos here with.

Designed and built by Lichtefeld, Inc partnered with Mayo Architects.