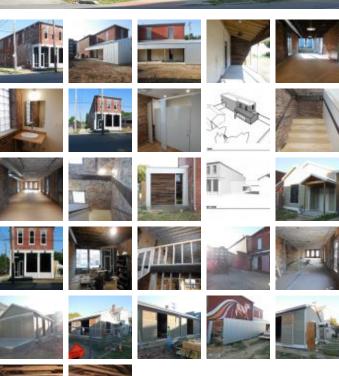

Work involves concrete restoration and new concrete construction, masonry renovation, tuck pointing mortar, new masonry, wood framing, wood stairs, metal doors frames, sliding barn door type installs, new window installs,

patching and repairing drywall, new paint, new hard wood flooring, new HVAC, and updated electrical. there will be a second step to this renovation called the Bunk house project. Photos here with.

Designed and built by Lichtefeld, Inc partnered with Mayo Architects.