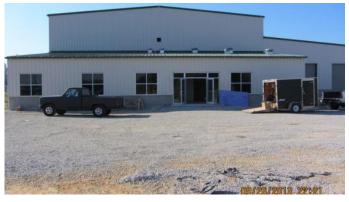

15,000 s.f. Butler building provided and erected for the Layne Corporation (Design build water recycle plant designers). This facility will cover the River Green recycle water filtering plant located in Riverport.

Building designed and built by Lichtefeld, Inc. in conjunction with Butler Manufacturing and the Layne Corporation. 2,000 s.f. office fit up by Lichtefeld, Inc.