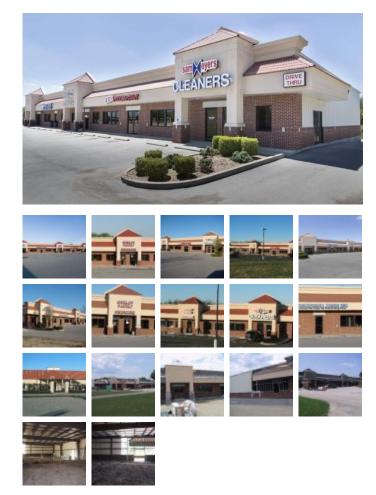

## **Retail Facilities**

Square Feet : 10,000 s.f.

Project Location : 200 Buck Creek Road -Simpsonville, Kentucky

Contruction Dates : *Started: April 2003 -Completed: September 2003* 

End User : Multi tenant strip center

10,000 s.f. strip shopping center ready for tenants. Butler engineered building system with machine seamed MR-24 roof system, brick, block, and storefront glass. It also has a stucco façade, metal spanish tile, concrete, insulation and metal wall panels. Tenant finishes for Smith McKinney Pharmacy, Jewish Hospital, Corder Dental, JT's Pizza, and Sam Meyers Dry Cleaners.