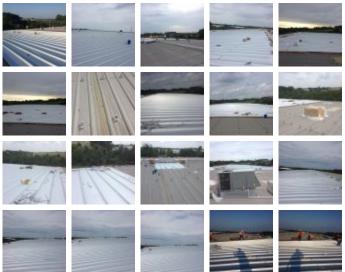

End User: Packaging, supply, and services company

This is a state of the art 110,000 s.f. metal over metal re-roof project of an existing screw down roof system. The current CECO building/screw down roof system is now being covered with a Butler Manufacturing state of the art MR-24 standing machine seamed roof system with 25 year warranty. The new roof adds insulation to the entire 110,000 s.f. building in an effort to improve utility costs, weather tightness, and overall longevity of the building. Insulated sky lights will allow for natural lighting to improve on utility costs as well.