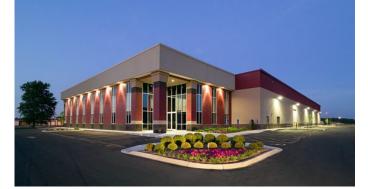

## **Office / Warehouse**

Square Feet : 50,000 s.f.

Project Location : 6330 Strawberry Lane - Louisville, Kentucky

Contruction Dates : *Started January 20, 2004 -Completed November 2004* 

End User : *Kenway Janitorial and Distribution Company* 

50,000 s.f. office/warhouse facility with 40,000 s.f. warehouse space. Butler steel hybrid roof system delta joist/landmark 2000 mix with 4 inches of insulation. MR-24 standing machine seamed roof system, conrete tilt wall facade for the warehouse. Five docks, levelers, seals and safety gates. 10,000 s.f. of office, two stories with 5,000 s.f. per floor. Office is masonry block, bar joist concrete 1st and 2nd floor, store front glass accents, lighted mansard overhangs and glass vestibules. Many extras concerning paint, wall paper, carpet accents, ceramic tiles, janitorial training stations as well as cubicals.