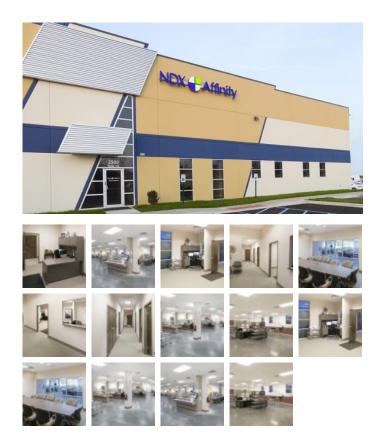

## NDX AFFINITY (KELLER LABS)

## **Office / Warehouse, Medical Projects**

Square Feet : 15,000 s.f. (3,000 s.f. office)

Project Location : 2909 Blankenbaker Road, Jeffersontown, Ky 40299

Contruction Dates : 2-2016 thru 7-2016

End User : LAB/Dental/Medical Services Business

15,000 s.f. tenant located in the Blankenbaker Distribution Center. The distribution center is a 95,000 square foot multi-tenant facility.

3,000 s.f. of office and 12,000 s.f. of warehouse. This company is a dental moldings laboratory company working for several dentist and orthodontist. This building was designed and build by Lichtefeld, Inc. partnered with Berry Prindle Associaters.