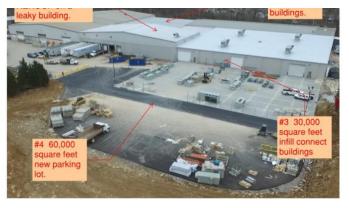

Phase 1 of this project... 25,000 s.f. building addition. This Project ties three buildings together for a combined total square footage of 109,250 s.f. of warehouse space under roof for KCC International.

The building addition is a custom engineered building system with standing seam metal roof. Given the odd configuration of the buildings there are multiple roof slopes to contend with.

The project is designed and built by Lichtefeld, Inc.