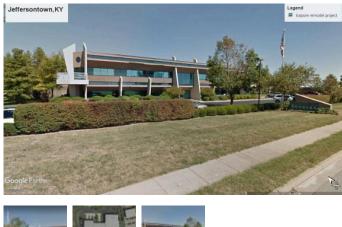

## **ISOPURE, INC.**

**Office / Warehouse** 

Square Feet : 60,000 s.f. aprox.

Project Location : 11891 Plantside Drive Jeffersontown, KY

Contruction Dates : 6-5-17 to 11-15-17

End User : Office/manufacturing/testing

Lichtefeld, Inc. is providing design build services for interior and exterior remodel work for Isopure. Isopure is moving its operation from Simpsonville to Louisville. The owner has bought the old Kenmark building. Isopure is scheduled to open in October in their new facility.

The remodel includes but not limited to; interior office additions, 250' of masonry demising wall, exterior seal coating of all masonry block, overhead door installations, dock installations, test pit work, new water service, new compressor room work, new break room, new cubicle area, new exterior ramps, Reworked HVAC, reworked plumbing, reworked lighting and electricity, various demolition items, mezzanine installations, interior painting of all exposed block walls, parking lot renovations, dock well installations, dock leveler installations, flooring work, saw cutting concrete floors and new finishes inside.