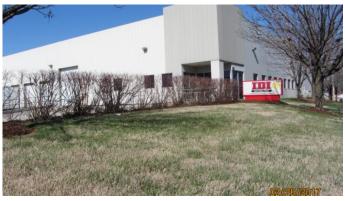

## IDI DISTRIBUTORS, INC

## Office / Warehouse

Square Feet : 20,000 s.f.

Project Location: 4340 Robards Lane, Louisville, KY

Contruction Dates: 2004

End User : Spec. Tenant space.

20,000 s.f. office warehouse spec building. This building is manufactured by Butler engineered systems, designed and built by Lichtefeld, Inc. The building is comprised of Butler super structural steel system, MR-24 standing machine seamed insulated roof system, with style wall flat metal panels, store front glass, overhead doors, and minor finished office space.