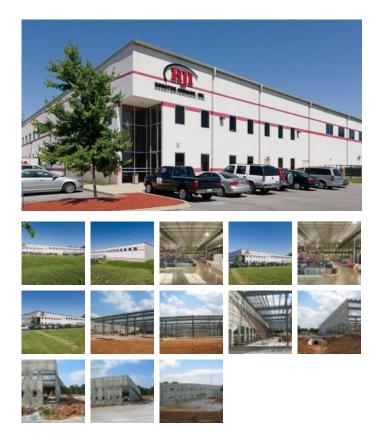

## HOUSTON-JOHNSON, INC.

**Distribution Centers** 

Square Feet : 120,000 s.f.

Project Location : 13200 Complete Court - Louisville, Kentucky

Contruction Dates : *Start: January 2006 Completion: July 2006* 

End User : Auto truck part distribution center

120,000 total s.f. office/warehouse facility. 6,500 s.f. office with 113,500 s.f. warehouse space. This is a Butler steel structural system, Hardmark 2000 on a tilt-wall bearing system. It has an MR-24 standing machine seamed roof system with a concrete tex-flex painted tilt wall system as well as storefront glass. This facility is also equipped with mechanical dock levelers, dock locks, dock lights, loss prevention gates, stop-go lights, insulated overhead doors with view lights. Designed by Berry-Prindle Architects and Butler Manufacturing. Engineered by Butler Manufacturing and QK4 Civil Engineers.