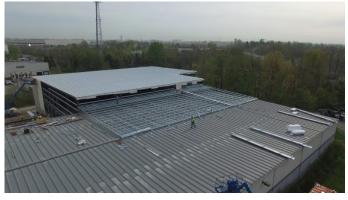

6,000 s.f. of new pitched roof to redirect water to circumvent a valley gutter situation. Lichtefeld, Inc. designed a re-roof section keeping the same pitch of the current roof turning a double slope roof into a single sloped roof. The photos here with tell it all. You'll see that we we added a light gauge framing structure to the existing roof and created a single sloped condition against a new building addition also designed and built by Lichtefeld, Inc.