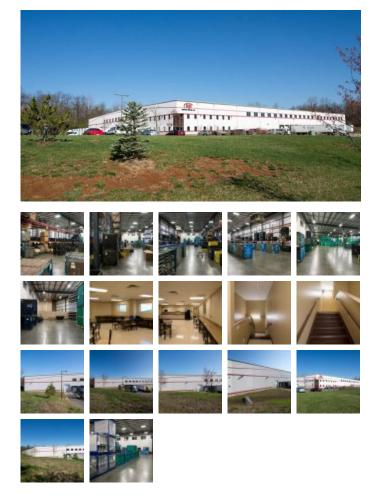

## **Distribution Centers**

Square Feet : 40,000 s.f.

Project Location : 13200 Complete Court - Louisville, Kentucky

Contruction Dates : 8-1-14 thru 12-30-14

End User : Warehouse distribution

This 40,000 s.f. warehouse building addition is noted as phase #3. The original square footage completed in 2005 was approximately 82,500 s.f. Growth was immediate in 2006 and therefore another 37,500 s.f. was added on as phase #2 for a total of 120,000 s.f. in 2006. This addition will complete the overall development to it's final capacity. The total 160,000 s.f. building will allow HJI to inventory product for companies such as Ford Motor Company for just in time delivery.