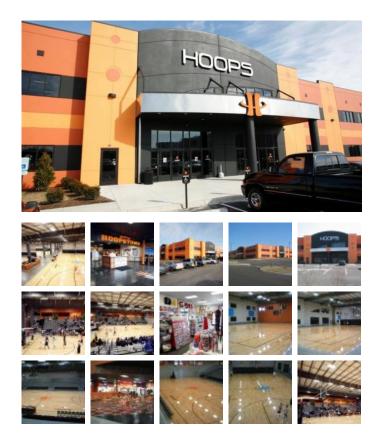

## **Recreational Facilities**

Square Feet : 85,000 s.f.

Project Location : *Bluegrass Industrial Park -Louisville, Kentucky* 

Contruction Dates : *Start: March 2007 - Complete:* January 2008

End User : Hoops Basketball

85,000 s.f. Butler Metal building clear0span over the courts, concrete Tilt-wall systems for the exterior, storefront glass, hollow metal doors, overhead doors, six basketball courts (5- 84' courts and one 94' court), weight room, party rooms, sky boxes, restrooms, locker rooms, meeting rooms, Papa Johns Pizza, and Shively Sporting Goods. All floor were recessed hard wood floors. State of the art score boards and basketball equipment. Motorized bleachers for the main event court.