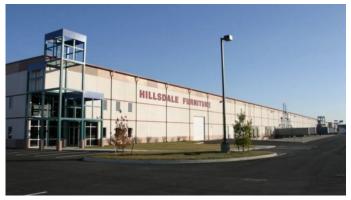

## HILLSDALE FURNITURE

## **Distribution Centers**

Square Feet : 300,000 s.f.

Project Location: 3412 Blue Lick Rd. - Brooks,

Kentucky

Contruction Dates: Start: 7-1-2007 End: 10-30-2008

End User: Distribution Center

300,000 s.f. distribution center. Super structure by Butler Manufacturing. Primary steel, landmark 2000, 50′ x 50′ bays, 30′ clear height facility. 52 docks, 4 drive in doors, four corner storefront glass entrances, cross docking, expressway visibility, Butler MR-24 standing machine seamed pittsburg double lock hidden fastener 24 gage roof system. R-20 insulation. ESFR sprinkler system, 4,000 amp 277/480 volt service available. 3,500 s.f. of office space, 7.5″ concrete tilt wall facades′, built as a spec. building. Hillsdale moved in Oct. 2008.

Designed and built by Lichtefeld, Inc.