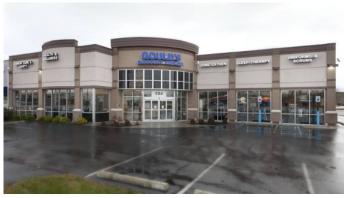

## GOULD'S MEDICAL RETAIL STORE II

## **Retail Facilities**

Square Feet: 8,150 s.f.

Project Location: Lewis and Clark Parkway -

Clarksville, IN

Contruction Dates : 3-20-2011 thru 7-20-2011

End User: Medical retail

7,500 s.f. existing Good Year Tire store conversion. Remodel includes a complete interior and exterior demolition project leaving the shell only. A building addition, facade upgrade, total interior cleaning, Floor slab demo and refurbish, total interior fit up, new walls, flooring, electrical, plumbing, HVAC, new glass, brick work, new walls, parapet facade work, roof repairs, refurbished parking lot, new landscaping. A complete overhaul of the old building, Total square feet after remodel 8,150