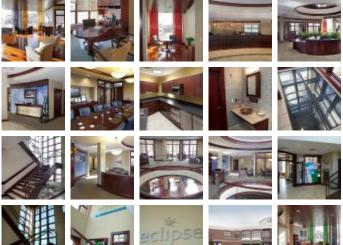

## **Office Buildings**

Square Feet: 11,000 s.f.

Project Location: Shelbyville Road - Louisville,

Kentucky

Contruction Dates : Start: January 2007 - Complete:

Febebruary 2008

End User: Banking

11,000 s.f. two story bank office building. Construction type: Conventional custom structural steel package, metal stud facade, brick veneer, store front glass, ceramic tiles, hardwood floors, ornate wood workings, crown molding, chair rail, dental molds, ornate glass railings in stair wells, interior fish pond, state of the art electronic media displays. Design build by Lichtefeld, Inc. partnered with Berry-Prindle Architects.