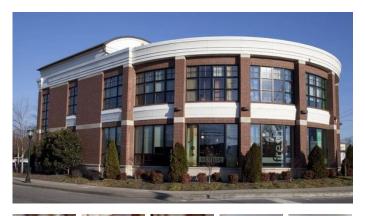

## **Office Buildings**

Square Feet: 11,000 s.f.

Project Location: Shelbyville Road - Louisville,

Kentucky

Contruction Dates : Start: January 2007 - Complete:

Febebruary 2008

End User: Banking

11,000 s.f. two story bank office building. Construction type: Conventional custom structural steel package, metal stud facade, brick veneer, store front glass, ceramic tiles, hardwood floors, ornate wood workings, crown molding, chair rail, dental molds, ornate glass railings in stair wells, interior fish pond, state of the art electronic media displays. Design build by Lichtefeld, Inc. partnered with Berry-Prindle Architects.